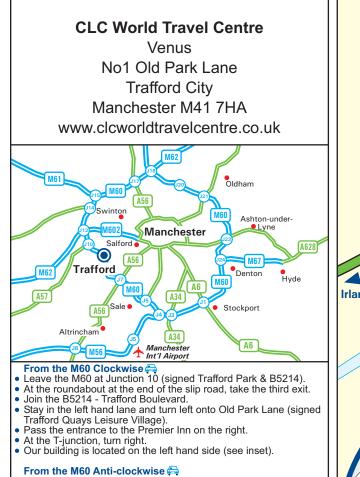

- Leave the M60 at Junction 10 (signed Trafford Park & B5214).
  At the roundabout at the end of the slip road, take the first exit onto the B5214 - Trafford Boulevard.Stay in the left hand lane and turn left onto Old Park Lane (signed
- Trafford Quays Leisure Village).
  Pass the entrance to the Premier Inn on the right.
- At the T-junction, turn right.
- Our building is located on the left hand side (see inset).