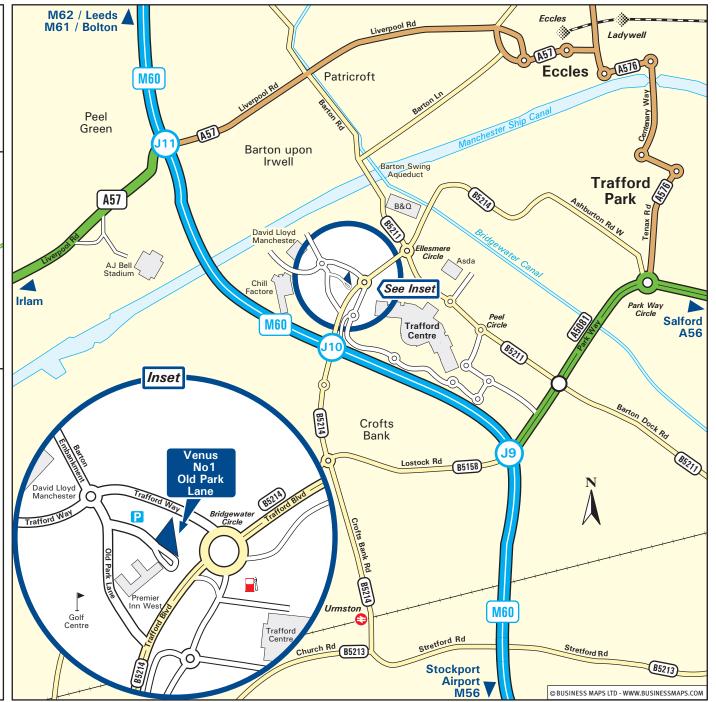

- Leave the M60 at Junction 10 (signed Trafford Park & B5214).
  At the roundabout at the end of the slip road, take the first exit onto the B5214 - Trafford Boulevard.Stay in the left hand lane and turn left onto Old Park Lane (signed
- Trafford Quays Leisure Village).
  Pass the entrance to the Premier Inn on the right.
- At the T-junction, turn right.
- Our building is located on the left hand side (see inset).